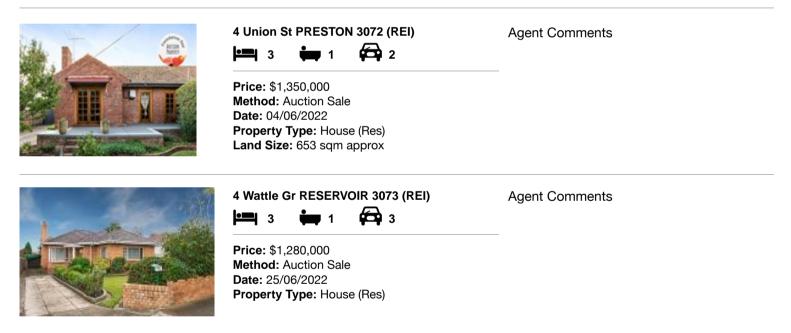

| Ad | dress of comparable property | Price       | Date of sale |
|----|------------------------------|-------------|--------------|
| 1  | 4 Union St PRESTON 3072      | \$1,350,000 | 04/06/2022   |
| 2  | 4 Wattle Gr RESERVOIR 3073   | \$1,280,000 | 25/06/2022   |
| 3  |                              |             |              |