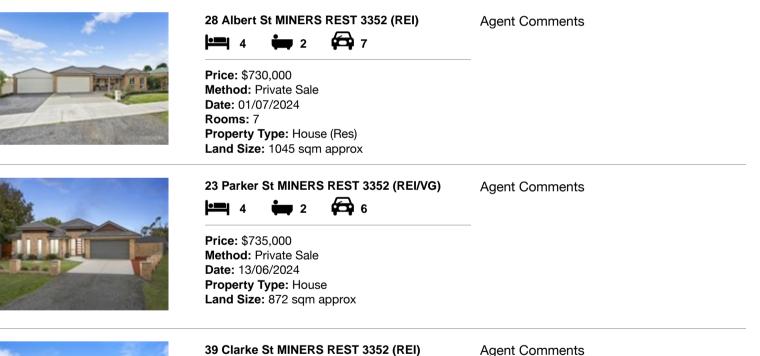

| Add | dress of comparable property  | Price     | Date of sale |
|-----|-------------------------------|-----------|--------------|
| 1   | 28 Albert St MINERS REST 3352 | \$730,000 | 01/07/2024   |
| 2   | 23 Parker St MINERS REST 3352 | \$735,000 | 13/06/2024   |
| 3   | 39 Clarke St MINERS REST 3352 | \$710,000 | 22/05/2024   |