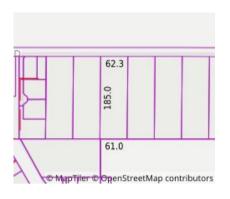

Land Size: 10000 sqm approx

**Agent Comments** 

**Indicative Selling Price** \$945,000 **Median Land Price** 08/11/2023 - 07/11/2024: \$265,000