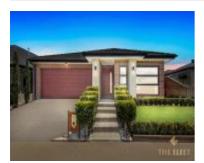

6 SURYA ST, TRUGANINA, VIC 3029

Sale Price

\$730,000

Sale Date: 25/04/2024

Distance from Property: 2.3km

14 TYLDEN WAY, TRUGANINA, VIC 3029

Sale Price

\$712,000

Sale Date: 07/10/2024

Distance from Property: 655m

6 ELLAND CCT, TRUGANINA, VIC 3029

Sale Price

\$715.000

Sale Date: 14/07/2024

Distance from Property: 1.2km

| Address of comparable property     | Price     | Date of sale |
|------------------------------------|-----------|--------------|
| 6 SURYA ST, TRUGANINA, VIC 3029    | \$730,000 | 25/04/2024   |
| 14 TYLDEN WAY, TRUGANINA, VIC 3029 | \$712,000 | 07/10/2024   |
| 6 ELLAND CCT, TRUGANINA, VIC 3029  | \$715,000 | 14/07/2024   |