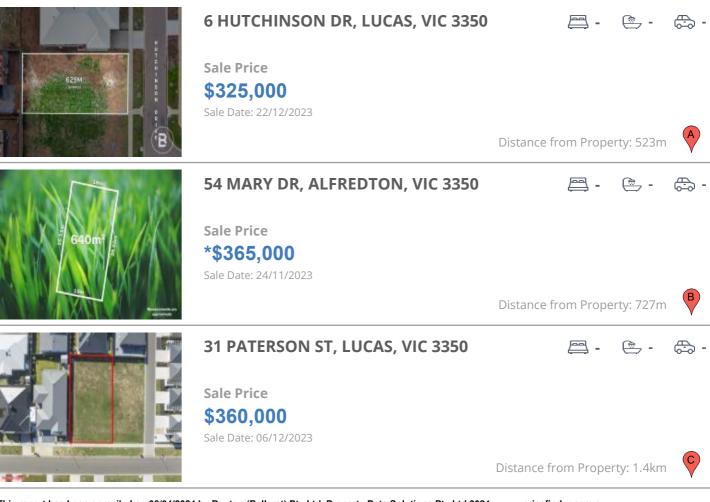

# **COMPARABLE PROPERTIES**

These are the three properties sold within five kilometres of the property for sale in the last 18 months that the estate agent or agent's representative considers to be most comparable to the property for sale.

#### **Comparable property sales**

These are the three properties sold within five kilometres of the property for sale in the last 18 months that the estate agent or agent's representative considers to be most comparable to the property for sale.

| Address of comparable property   | Price      | Date of sale |
|----------------------------------|------------|--------------|
| 6 HUTCHINSON DR, LUCAS, VIC 3350 | \$325,000  | 22/12/2023   |
| 54 MARY DR, ALFREDTON, VIC 3350  | *\$365,000 | 24/11/2023   |
| 31 PATERSON ST, LUCAS, VIC 3350  | \$360,000  | 06/12/2023   |