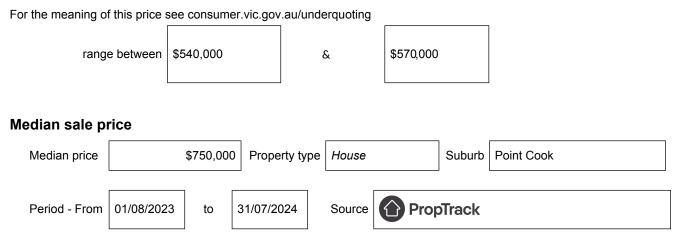

## Statement of Information Single residential property located in the Melbourne metropolitan area

Section 47AF of the Estate Agents Act 1980

## Property offered for sale

Address Including suburb and postcode

19 Lismore Road, Point Cook, Vic 3030

## Indicative selling price



## Comparable property sales (\*Delete A or B below as applicable)

**A**\* These are the three properties sold within two kilometres of the property for sale in the last six months that the estate agent or agent's representative considers to be most comparable to the property for sale.

| Address of comparable property          | Price     | Date of sale |
|-----------------------------------------|-----------|--------------|
| 71 Bruckner Drive, Point Cook, VIC 3030 | \$595,000 | 26/06/2024   |
| 21 Maddock Street, Point Cook, VIC 3030 | \$610,000 | 30/03/2024   |
| 19 Pottery Avenue, Point Cook, VIC 3030 | \$610,000 | 05/03/2024   |

OR

**B**<sup>\*</sup> The estate agent or agent's representative reasonably believes that fewer than three comparable propertieswere sold within two kil