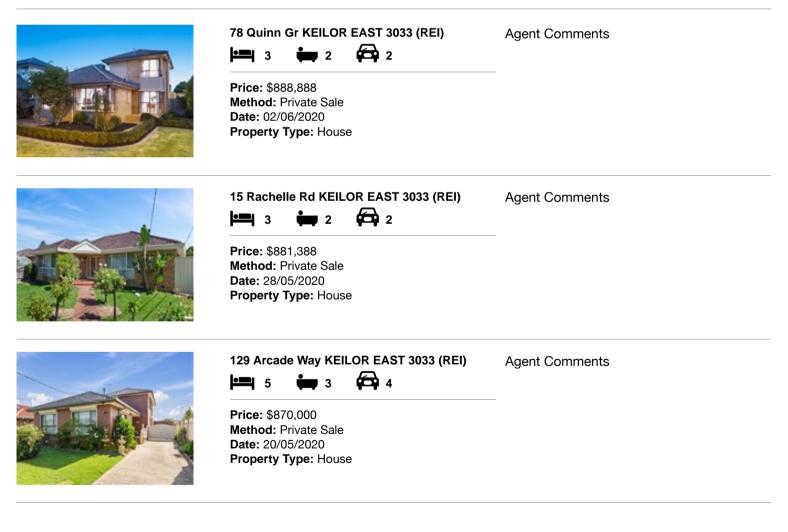

| Ad | dress of comparable property    | Price     | Date of sale |
|----|---------------------------------|-----------|--------------|
| 1  | 78 Quinn Gr KEILOR EAST 3033    | \$888,888 | 02/06/2020   |
| 2  | 15 Rachelle Rd KEILOR EAST 3033 | \$881,388 | 28/05/2020   |
| 3  | 129 Arcade Way KEILOR EAST 3033 | \$870,000 | 20/05/2020   |