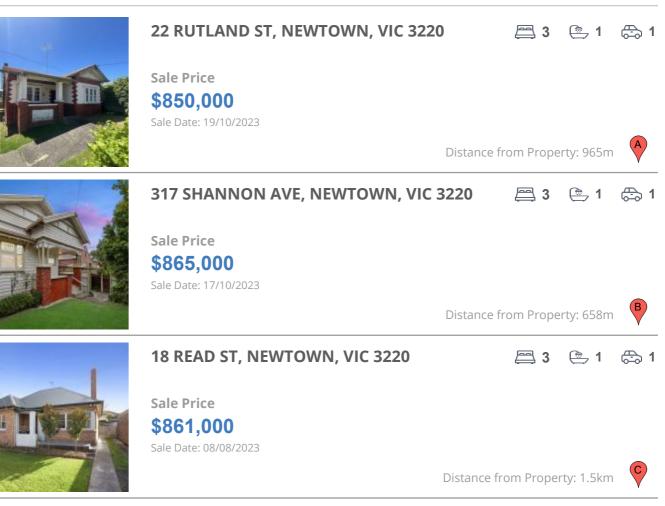

## **COMPARABLE PROPERTIES**

These are the three properties sold within five kilometres of the property for sale in the last 18 months that the estate agent or agent's representative considers to be most comparable to the property for sale.

#### **Comparable property sales**

These are the three properties sold within five kilometres of the property for sale in the last 18 months that the estate agent or agent's representative considers to be most comparable to the property for sale.

| Address of comparable property     | Price     | Date of sale |
|------------------------------------|-----------|--------------|
| 22 RUTLAND ST, NEWTOWN, VIC 3220   | \$850,000 | 19/10/2023   |
| 317 SHANNON AVE, NEWTOWN, VIC 3220 | \$865,000 | 17/10/2023   |
| 18 READ ST, NEWTOWN, VIC 3220      | \$861,000 | 08/08/2023   |