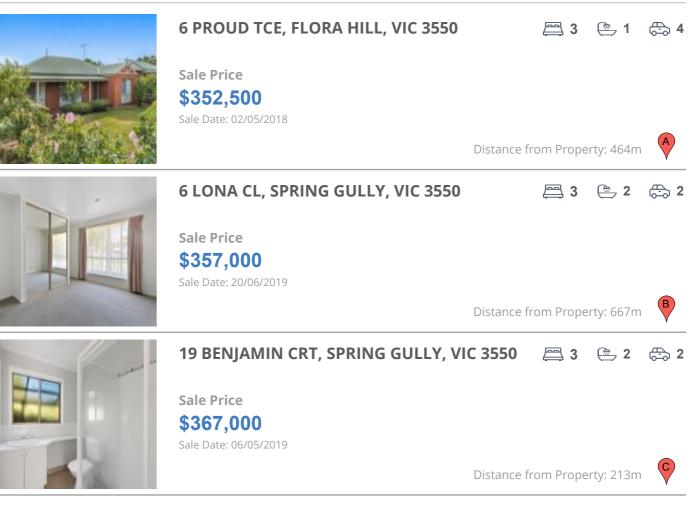

## **COMPARABLE PROPERTIES**

These are the three properties sold within five kilometres of the property for sale in the last 18 months that the estate agent or agent's representative considers to be most comparable to the property for sale.

#### **Comparable property sales**

These are the three properties sold within five kilometres of the property for sale in the last 18 months that the estate agent or agent's representative considers to be most comparable to the property for sale.

| Address of comparable property          | Price     | Date of sale |
|-----------------------------------------|-----------|--------------|
| 6 PROUD TCE, FLORA HILL, VIC 3550       | \$352,500 | 02/05/2018   |
| 6 LONA CL, SPRING GULLY, VIC 3550       | \$357,000 | 20/06/2019   |
| 19 BENJAMIN CRT, SPRING GULLY, VIC 3550 | \$367,000 | 06/05/2019   |