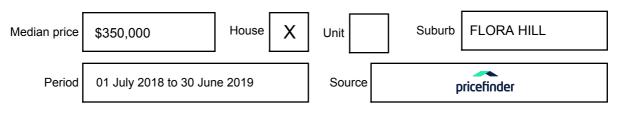

## **MEDIAN SALE PRICE**

# FLORA HILL, VIC, 3550

Suburb Median Sale Price (House)

\$350,000

01 July 2018 to 30 June 2019

Provided by: pricefinder

#### Median sale price