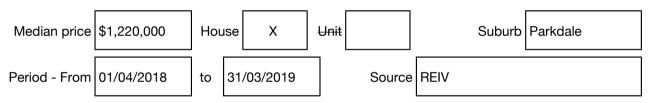

#### Median sale price

### hockingstuart

Rooms: Property Type: Land (Res) Land Size: 800 sqm approx Agent Comments Simon Wendt 03 9583 3246 0407 040706 swendt@hockingstuart.com.au

Indicative Selling Price \$849,000 Median House Price Year ending March 2019: \$1,220,000