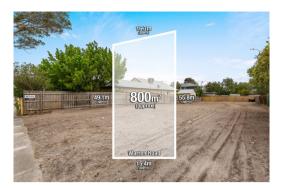

### hockingstuart

Rooms: Property Type: Land (Res) Land Size: 800 sqm approx Agent Comments Simon Wendt 03 9583 3246 0407 040706 swendt@hockingstuart.com.au

Indicative Selling Price \$849,000 Median House Price Year ending March 2019: \$1,220,000