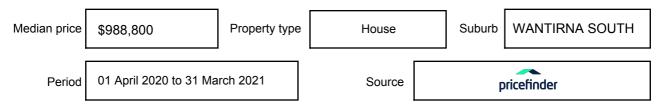

sed as a single price, or as a price range with the difference between the upper and lower amounts not more than 10% of the lower amount.

This Statement of Information must be provided to a prospective buyer within two business days of a request and displayed at any open for inspection for the property for sale.

It is recommended that the address of the property being offered for sale be checked at

services.land.vic.gov.au/landchannel/content/addressSearch before being entered in this Statement of Information.

### Property offered for sale

Address Including suburb and postcode

5 GRAVILLIA GROVE, WANTIRNA SOUTH, VIC 3152

#### Indicative selling price

For the meaning of this price see consumer.vic.gov.au/underquoting

Price Range:

\$1,100,000 to \$1,210,000

#### Median sale price



#### **Comparable property sales**

The estate agent or agent's representative reasonably believes that fewer than three comparable properties were sold within two kilometres of the property for sale in the last six months.

This Statement of Information was prepared on: