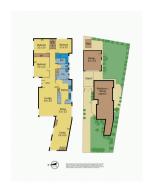

**Property Type:** House (Res) **Land Size:** 645 sqm approx

**Agent Comments** 

Indicative Selling Price \$1,100,000 - \$1,200,000 Median House Price 30/05/2021 - 29/05/2022: \$1,214,500