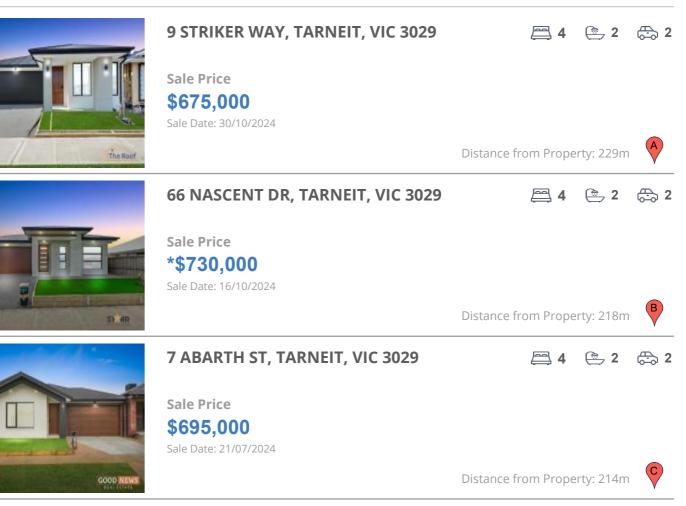

#### **Comparable property sales**

These are the three properties sold within two kilometres of the property for sale in the last six months that the estate agent or agents representative considers to be most comparable to the property for sale.

| Address of comparable property   | Price      | Date of sale |
|----------------------------------|------------|--------------|
| 9 STRIKER WAY, TARNEIT, VIC 3029 | \$675,000  | 30/10/2024   |
| 66 NASCENT DR, TARNEIT, VIC 3029 | *\$730,000 | 16/10/2024   |
| 7 ABARTH ST, TARNEIT, VIC 3029   | \$695,000  | 21/07/2024   |