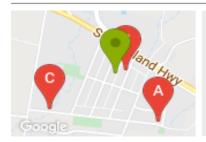

### **COMPARABLE PROPERTIES**

These are the three properties sold within five kilometres of the property for sale in the last 18 months that the estate agent or agent's representative considers to be most comparable to the property for sale.

79 VICTORIA ST, TOORA, VIC 3962

Sale Price

\$240,000

Sale Date: 09/01/2020

Distance from Property: 435m

8 DUTTON ST, TOORA, VIC 3962

Sale Price

\$310,000

Sale Date: 14/11/2019

Distance from Property: 66m

19 VICTORIA ST, TOORA, VIC 3962

Sale Price

\$285,000

Sale Date: 12/09/2019

Distance from Property: 493m

#### Comparable property sales

These are the three properties sold within five kilometres of the property for sale in the last 18 months that the estate agent or agent's representative considers to be most comparable to the property for sale.

| Address of comparable property  | Price     | Date of sale |
|---------------------------------|-----------|--------------|
| 79 VICTORIA ST, TOORA, VIC 3962 | \$240,000 | 09/01/2020   |
| 8 DUTTON ST, TOORA, VIC 3962    | \$310,000 | 14/11/2019   |
| 19 VICTORIA ST, TOORA, VIC 3962 | \$285,000 | 12/09/2019   |