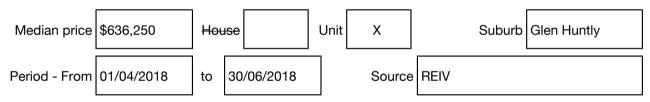

#### Median sale price

Rooms: Property Type: Apartment Agent Comments

**Indicative Selling Price** \$665,000 **Median Unit Price** June quarter 2018: \$636,250