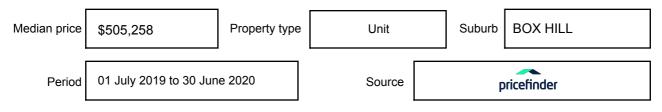

may be expressed as a single price, or as a price range with the difference between the upper and lower amounts not more than 10% of the lower amount.

This Statement of Information must be provided to a prospective buyer within two business days of a request and displayed at any open for inspection for the property for sale.

It is recommended that the address of the property being offered for sale be checked at

services.land.vic.gov.au/landchannel/content/addressSearch before being entered in this Statement of Information.

## Property offered for sale

Address Including suburb and postcode

317/33 HARROW STREET, BOX HILL, VIC 3128

## Indicative selling price

For the meaning of this price see consumer.vic.gov.au/underquoting

Price Range:

410,000 to 450,000

#### Median sale price



#### **Comparable property sales**

These are the three properties sold within two kilometres of the property for sale in the last six months that the estate agent or agent's representative considers to be most comparable to the property for sale.

| Address of comparable property        | Price       | Date of sale |
|---------------------------------------|-------------|--------------|
| 28 ALBION RD, BOX HILL, VIC 3128      | \$435,000   | 12/03/2020   |
| 102/15 HARROW ST, BOX HILL, VIC 3128  | \$465,000   | 28/02/2020   |
| 850 WHITEHORSE RD, BOX HILL, VIC 3128 | **\$480,000 | 04/06/2020   |

This Statement of Information was prepared on: 04/