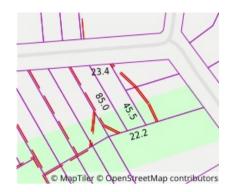

**Property Type:** House (Res) **Land Size:** 1757 sqm approx Agent Comments

Indicative Selling Price \$730,000 - \$780,000 Median House Price 18/02/2020 - 17/02/2021: \$610,000