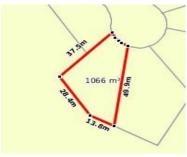

# 36 BOUNDARY ROAD, BROWN HILL, VIC 🕮 - 🕒 -

**Indicative Selling Price** 

For the meaning of this price see consumer.vic.au/underquoting

Price Range:

\$430,000 to \$460,000

# Property offered for sale

Address Including suburb and postcode

36 BOUNDARY ROAD, BROWN HILL, VIC 3350

#### Indicative selling price

For the meaning of this price see consumer.vic.gov.au/underguoting

Price Range: \$430,000 to \$460,000