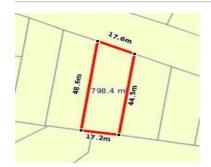

# Property offered for sale

Address Including suburb and postcode

36 BOUNDARY ROAD, BROWN HILL, VIC 3350