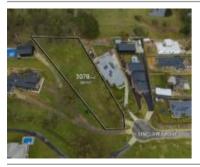

# 36 BOUNDARY ROAD, BROWN HILL, VIC 🕮 - 🕒 -

**Indicative Selling Price** 

For the meaning of this price see consumer.vic.au/underquoting

Price Range:

\$430,000 to \$460,000

# Property offered for sale

Address Including suburb and postcode

36 BOUNDARY ROAD, BROWN HILL, VIC 3350