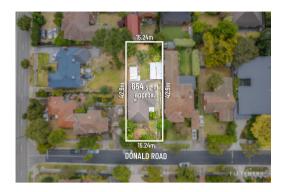

# Property offered for sale

|                      | 1a Donald Road, Burwood Vic 3125 |
|----------------------|----------------------------------|
| Including suburb and |                                  |
| postcode             |                                  |
|                      |                                  |

Property Type: Apartment Land Size: 654 sqm approx

**Agent Comments** 

**Indicative Selling Price** \$1,550,000 - \$1,650,000 **Median House Price** 

September quarter 2024: \$1,452,000