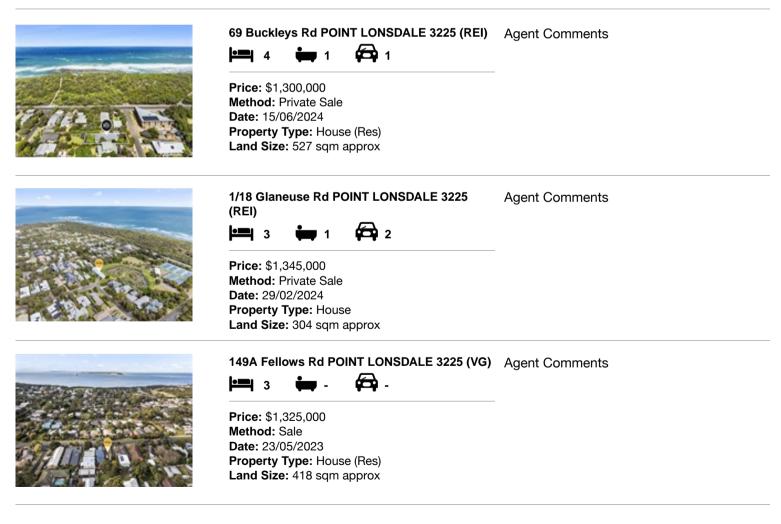

#### Comparable property sales (\*Delete A or B below as applicable)

A\* These are the three properties sold within five kilometres of the property for sale in the last 18 months that the estate agent or agent's representative considers to be most comparable to the property for sale.

| Address of comparable property |                                      | Price       | Date of sale |
|--------------------------------|--------------------------------------|-------------|--------------|
| 1                              | 69 Buckleys Rd POINT LONSDALE 3225   | \$1,300,000 | 15/06/2024   |
| 2                              | 1/18 Glaneuse Rd POINT LONSDALE 3225 | \$1,345,000 | 29/02/2024   |
| 3                              | 149A Fellows Rd POINT LONSDALE 3225  | \$1,325,000 | 23/05/2023   |

# **Comparable Properties**