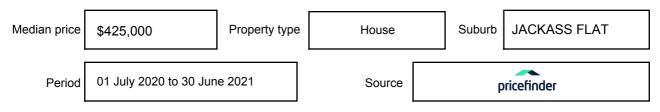

be expressed as a single price, or as a price range with the difference between the upper and lower amounts not more than 10% of the lower amount.

This Statement of Information must be provided to a prospective buyer within two business days of a request and displayed at any open for inspection for the property for sale.

It is recommended that the address of the property being offered for sale be checked at

services.land.vic.gov.au/landchannel/content/addressSearch before being entered in this Statement of Information.

### Property offered for sale

Address Including suburb and postcode

6 LIPARI STREET, JACKASS FLAT, VIC 3556

### Indicative selling price

For the meaning of this price see consumer.vic.gov.au/underquoting

Price Range:

\$465,000 to \$485,000

#### Median sale price



#### **Comparable property sales**

These are the three properties sold within five kilometres of the property for sale in the last 18 months that the estate agent or agent's representative considers to be most comparable to the property for sale.

| Address of comparable property        | Price      | Date of sale |
|---------------------------------------|------------|--------------|
| 35 KULMANI ST, JACKASS FLAT, VIC 3556 | *\$476,379 | 09/07/2021   |
| 50 KINGSTON DR, EAGLEHAWK, VIC 3556   | \$490,000  | 13/05/2021   |
| 83 KINGSTON DR, EAGLEHAWK, VIC 3556   | \$470,000  | 25/02/2021   |

This Statement of Information was prepared on: 09/

09/08/2021