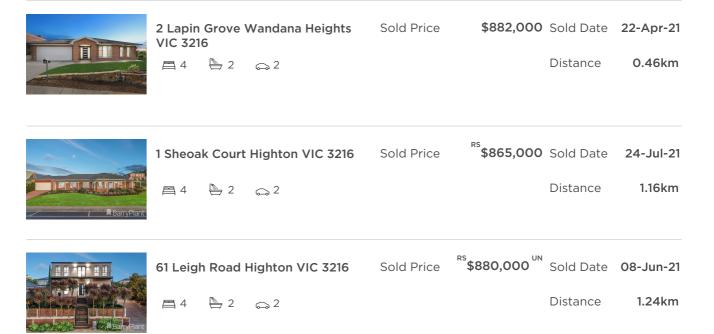

#### Comparable property sales (\*Delete A or B below as applicable)

A\* These are the three properties sold within five kilometres of the property for sale in the last 18 months that the estate agent or agent's representative considers to be most comparable to the property for sale.

| Address of comparable property         | Price     | Date of sale |
|----------------------------------------|-----------|--------------|
| 2 Lapin Grove Wandana Heights VIC 3216 | \$882,000 | 22-Apr-21    |
| 1 Sheoak Court Highton VIC 3216        | \$865,000 | 24-Jul-21    |
| 61 Leigh Road Highton VIC 3216         | \$880,000 | 08-Jun-21    |