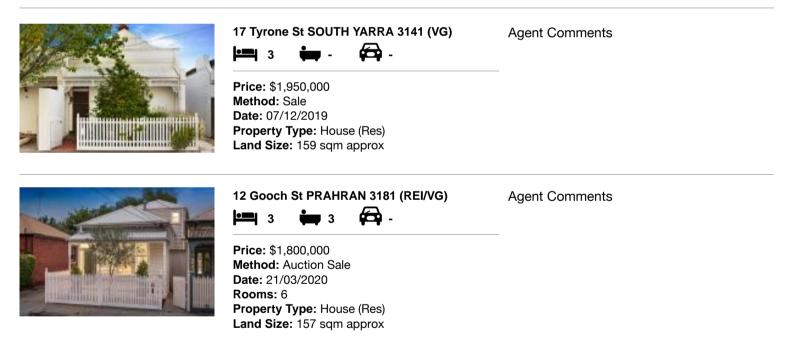

#### Comparable property sales (\*Delete A or B below as applicable)

A\* These are the three properties sold within two kilometres of the property for sale in the last sixmonths that the estate agent or agent's representative considers to be most comparable to the property for sale.

| Ad | dress of comparable property  | Price       | Date of sale |
|----|-------------------------------|-------------|--------------|
| 1  | 17 Tyrone St SOUTH YARRA 3141 | \$1,950,000 | 07/12/2019   |
| 2  | 12 Gooch St PRAHRAN 3181      | \$1,800,000 | 21/03/2020   |
| 3  |                               |             |              |