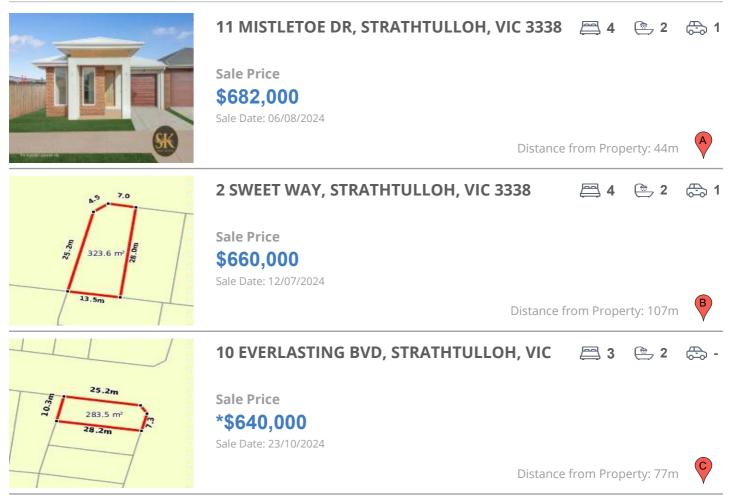

# COMPARABLE PROPERTIES

These are the three properties sold within two kilometres of the property for sale in the last six months that the estate agent or agents representative considers to be most comparable to the property for sale.

### **Comparable property sales**

These are the three properties sold within two kilometres of the property for sale in the last six months that the estate agent or agents representative considers to be most comparable to the property for sale.

| Address of comparable property             | Price      | Date of sale |
|--------------------------------------------|------------|--------------|
| 11 MISTLETOE DR, STRATHTULLOH, VIC 3338    | \$682,000  | 06/08/2024   |
| 2 SWEET WAY, STRATHTULLOH, VIC 3338        | \$660,000  | 12/07/2024   |
| 10 EVERLASTING BVD, STRATHTULLOH, VIC 3338 | *\$640,000 | 23/10/2024   |