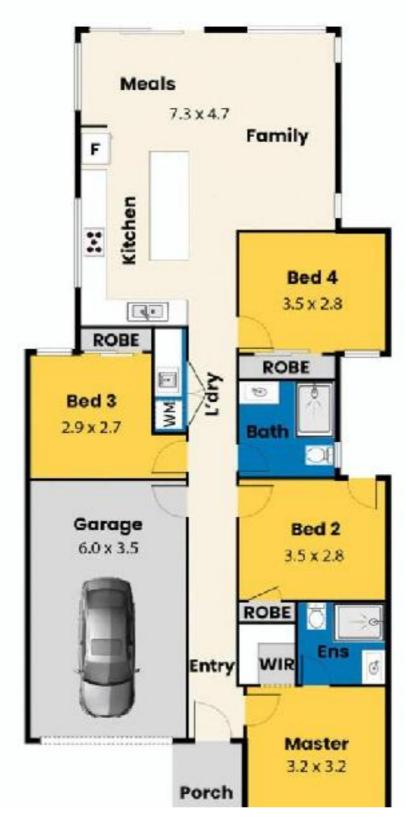

#### Property offered for sale

Address Including suburb and postcode

13 NAGAMBIE ROAD, KALKALLO, VIC 3064