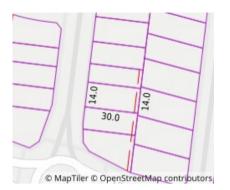

Adriano Persichetti 03 9633 7111 0402 055 437 adriano@myagentre.com.au

**Indicative Selling Price** \$600,000 - \$650,000 **Median House Price** September quarter 2024: \$650,000

Property Type: House Land Size: 420 sqm approx **Agent Comments** 