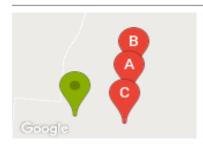

## **COMPARABLE PROPERTIES**

These are the three properties sold within two kilometres of the property for sale in the last six months that the estate agent or agent's representative considers to be most comparable to the property for sale.

## 5 SANGRE ST, TRUGANINA, VIC 3029

Sale Price

\$345,200

Sale Date: 25/11/2019

Distance from Property: 388m

## **30 YOSEMITE ST, TRUGANINA, VIC 3029**

Sale Price

\$341,300

Sale Date: 03/12/2019

Distance from Property: 497m

## 30 CAUCASUS ST, TRUGANINA, VIC 3029

Sale Price

\$345.200

Sale Date: 13/12/2019

Distance from Property: 325m

#### Comparable property sales

These are the three properties sold within two kilometres of the property for sale in the last six months that the estate agent or agent's representative considers to be most comparable to the property for sale.

| Address of comparable property      | Price     | Date of sale |
|-------------------------------------|-----------|--------------|
| 5 SANGRE ST, TRUGANINA, VIC 3029    | \$345,200 | 25/11/2019   |
| 30 YOSEMITE ST, TRUGANINA, VIC 3029 | \$341,300 | 03/12/2019   |
| 30 CAUCASUS ST, TRUGANINA, VIC 3029 | \$345,200 | 13/12/2019   |