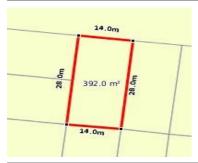

| Address<br>Including suburb and<br>postcode | LOT 6123 FLBRUS STREET TRUGANINA VIC 3029 |
|---------------------------------------------|-------------------------------------------|
|---------------------------------------------|-------------------------------------------|