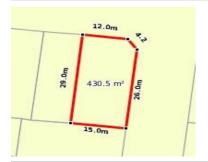

| Address<br>Including suburb and<br>postcode | LOT 6123 FLBRUS STREET TRUGANINA VIC 3029 |
|---------------------------------------------|-------------------------------------------|
|---------------------------------------------|-------------------------------------------|