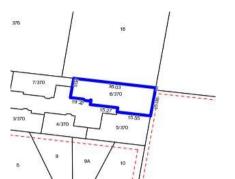

Generated: 13/03/2019 20:48

Mark Di Giulio 9842 8888 0407 863 179 mdigiulio@barryplant.com.au

Indicative Selling Price \$879,000 Median Unit Price

December quarter 2018: \$864,000

Rooms:
Property Type: Unit
Land Size: 544 sqm approx
Agent Comments