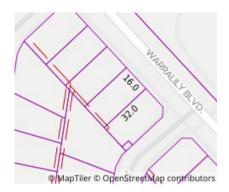

## Section 47AF of the Estate Agents Act 1980

Price

| <b>Property</b> | offered t | for sale |
|-----------------|-----------|----------|
|-----------------|-----------|----------|

| Address               | 2265 Warralily Boulevard, Armstrong Creek Vic 3217 |
|-----------------------|----------------------------------------------------|
| Including suburb or   |                                                    |
| locality and postcode |                                                    |
|                       |                                                    |

| This Statement of Information was prepared on: | 21/06/2022 18:09 |
|------------------------------------------------|------------------|

Date of sale

Property Type: Land Land Size: 512 sqm approx **Agent Comments** 