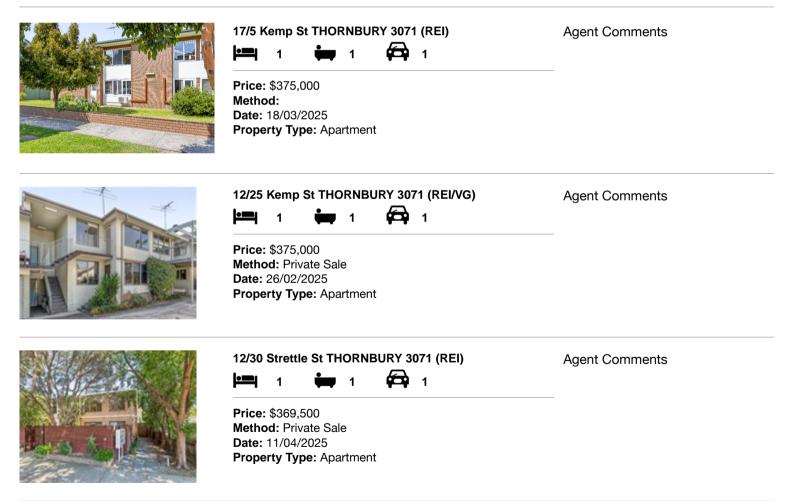

# Comparable property sales (\*Delete A or B below as applicable)

A\* These are the three properties sold within two kilometres of the property for sale in the last six months that the estate agent or agent's representative considers to be most comparable to the property for sale.

| Ado | dress of comparable property     | Price     | Date of sale |
|-----|----------------------------------|-----------|--------------|
| 1   | 17/5 Kemp St THORNBURY 3071      | \$375,000 | 18/03/2025   |
| 2   | 12/25 Kemp St THORNBURY 3071     | \$375,000 | 26/02/2025   |
| 3   | 12/30 Strettle St THORNBURY 3071 | \$369,500 | 11/04/2025   |

# **Comparable Properties**