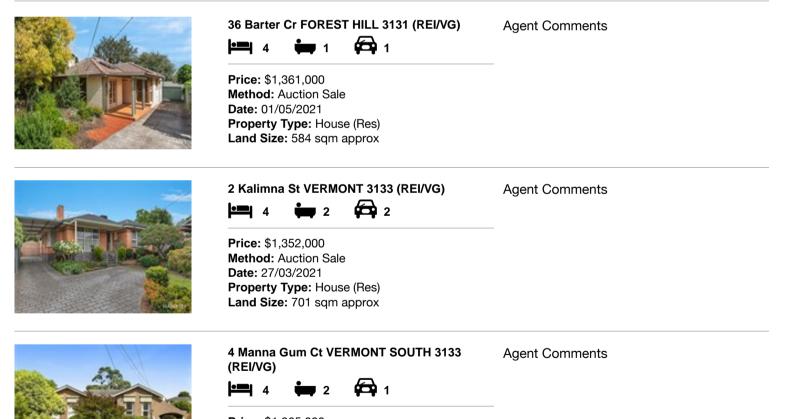

| Ad | dress of comparable property      | Price       | Date of sale |
|----|-----------------------------------|-------------|--------------|
| 1  | 36 Barter Cr FOREST HILL 3131     | \$1,361,000 | 01/05/2021   |
| 2  | 2 Kalimna St VERMONT 3133         | \$1,352,000 | 27/03/2021   |
| 3  | 4 Manna Gum Ct VERMONT SOUTH 3133 | \$1,365,000 | 27/03/2021   |

## **Comparable Properties**

Price: \$1,365,000 Method: Auction Sale Date: 27/03/2021 Property Type: House (Res) Land Size: 679 sqm approx

Account - Harcourts Vermont South | P: 03 98861008

The information contained herein is to be used as a guide only. Although every care has been taken in the preparation of the information, we stress that particulars herein are for information only and do not constitute representations by the Owners or Agent. Sales data is provided as a guide to market activity, and we do not necessarily claim to have acted as the selling agent in these transactions.