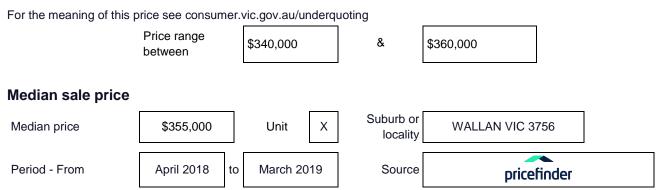

# STATEMENT OF INFORMATION Single residential property located outside the Melbourne metropolitan area.

# Sections 47AF of the Estate Agents Act 1980

## Property offered for sale

Address Including suburb and postcode

8/5 Eden Place, Wallan VIC 3756

## Indicative selling price



## **Comparable property sales**

These are the three properties sold within five kilometres of the property for sale in the last 18 months that the estate agent or agent's representative considers to be most comparable to the property for sale.

| Address of comparable property       | Price     | Date of sale |
|--------------------------------------|-----------|--------------|
| 1. 7/12 STANLEY ST, WALLAN, VIC 3756 | \$390,000 | 23/08/2018   |
| 2. 10/6 EDEN PL, WALLAN, VIC 3756    | \$377,500 | 11/12/2018   |
| 3. 11/6 EDEN PL, WALLAN, VIC 3756    | \$380,000 | 17/12/2018   |

Property data source: www.pricefinder.com.au Generated on 12/06/2019.