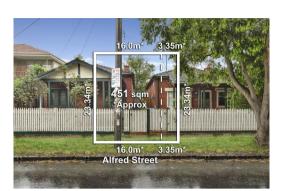

## Single residential property located in the Melbourne metropolitan area

| Section 47AF                                                                                                                                                                                                           |                                         |  |  |            |  |             |        |    |        |   | ne Estate | Ag                  | ents Act 1980 |
|------------------------------------------------------------------------------------------------------------------------------------------------------------------------------------------------------------------------|-----------------------------------------|--|--|------------|--|-------------|--------|----|--------|---|-----------|---------------------|---------------|
| Property offered for sale                                                                                                                                                                                              |                                         |  |  |            |  |             |        |    |        |   |           |                     |               |
| A<br>Including subu<br>po                                                                                                                                                                                              | 19 & 21 Alfred Street, Prahran Vic 3181 |  |  |            |  |             |        |    |        |   |           |                     |               |
| Indicative selling price                                                                                                                                                                                               |                                         |  |  |            |  |             |        |    |        |   |           |                     |               |
| For the meaning of this price see consumer.vic.gov.au/underquoting                                                                                                                                                     |                                         |  |  |            |  |             |        |    |        |   |           |                     |               |
| Range betweer                                                                                                                                                                                                          | 0,000 &                                 |  |  |            |  | \$1,870,000 |        |    |        |   |           |                     |               |
| Median sale pi                                                                                                                                                                                                         | rice                                    |  |  |            |  |             |        |    |        |   |           |                     |               |
| Median price                                                                                                                                                                                                           | price \$1,653,000                       |  |  | ouse X     |  |             | nit    |    | Suburb |   | Pra       | <sup>o</sup> rahran |               |
| Period - From                                                                                                                                                                                                          | 01/07/2017 to                           |  |  | 30/09/2017 |  |             | Source | RE | IV     |   |           |                     |               |
| Comparable property sales (*Delete A or B below as applicable)                                                                                                                                                         |                                         |  |  |            |  |             |        |    |        |   |           |                     |               |
| A* These are the three properties sold within two kilometres of the property for sale in the last six months that the estate agent or agent's representative considers to be most comparable to the property for sale. |                                         |  |  |            |  |             |        |    |        |   |           |                     |               |
| Address of comparable property                                                                                                                                                                                         |                                         |  |  |            |  |             |        |    |        | F | Price     |                     | Date of sale  |
| 1                                                                                                                                                                                                                      |                                         |  |  |            |  |             |        |    |        |   |           |                     |               |
| 2                                                                                                                                                                                                                      |                                         |  |  |            |  |             |        |    |        |   |           |                     |               |
| 3                                                                                                                                                                                                                      |                                         |  |  |            |  |             |        |    |        |   |           |                     |               |
| OR                                                                                                                                                                                                                     |                                         |  |  |            |  |             |        |    |        |   |           |                     |               |