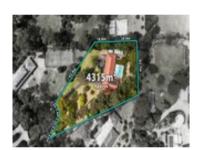

# Comparable Properties

4 Miriam Ct TEMPLESTOWE 3106 (REI)

Price: \$2,410,000 Method: Private Sale Date: 23/03/2023

Property Type: House (Res) Land Size: 4288 sqm approx **Agent Comments** 

196-198 Serpells Rd TEMPLESTOWE 3106