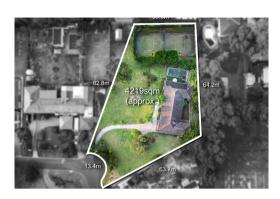

# Property offered for sale

| Address              | 6 Little Valley Road, Templestowe Vic 3106 |
|----------------------|--------------------------------------------|
| Including suburb and |                                            |
| postcode             |                                            |
|                      |                                            |

| This Statement of Information was prepared on: | 05/04/2023 16:51 |
|------------------------------------------------|------------------|

Date of sale

Property Type: House Land Size: 4220 sqm approx

**Agent Comments** 