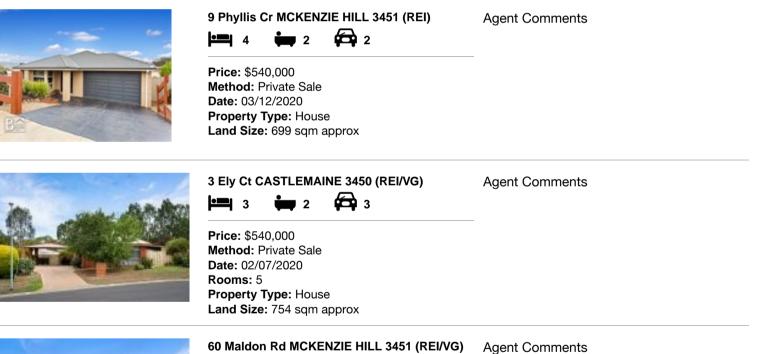

#### Comparable property sales (\*Delete A or B below as applicable)

A\* These are the three properties sold within five kilometres of the property for sale in the last 18 months that the estate agent or agent's representative considers to be most comparable to the property for sale.

| Address of comparable property |                                 | Price     | Date of sale |
|--------------------------------|---------------------------------|-----------|--------------|
| 1                              | 9 Phyllis Cr MCKENZIE HILL 3451 | \$540,000 | 03/12/2020   |
| 2                              | 3 Ely Ct CASTLEMAINE 3450       | \$540,000 | 02/07/2020   |
| 3                              | 60 Maldon Rd MCKENZIE HILL 3451 | \$538,000 | 25/02/2020   |