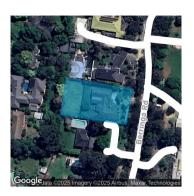

#### Property offered for sale

Address Including suburb and postcode

109-111 Berringa Road, Park Orchards Vic 3114

29/01/2025 12:45

**Property Type:** House **Land Size:** 2044 sqm approx Agent Comments Indicative Selling Price \$2,000,000 - \$2,200,000 Median House Price December quarter 2024: \$2,199,000