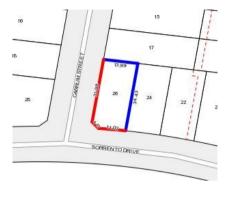

#### Section 47AF of the Estate Agents Act 1980

| Property of | fered | for | sale |
|-------------|-------|-----|------|
|-------------|-------|-----|------|

| Address              | 26 Sorrento Drive, Alfredton Vic 3350 |
|----------------------|---------------------------------------|
| Including suburb or  |                                       |
| locality andpostcode |                                       |
|                      |                                       |
|                      |                                       |

#### Address of comparable property

| Add | dress of comparable property   | Price     | Date of sale |
|-----|--------------------------------|-----------|--------------|
| 1   | 14 Sorrento Dr ALFREDTON 3350  | \$433,500 | 12/10/2016   |
| 2   | 38 Lawrie Dr ALFREDTON 3350    | \$420,000 | 21/11/2017   |
| 3   | 58 Learmonth St ALFREDTON 3350 | \$410,000 | 18/08/2017   |