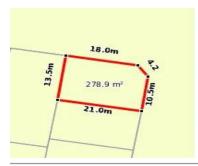

# 2 ARGENTA PARKWAY, TARNEIT, VIC 🕮 - 🧁 -

**Indicative Selling Price** 

For the meaning of this price see consumer.vic.au/underquoting

**Price Range:** 

\$290,000 to \$320,000

Provided by: Monty Agnihotri, Biggin & Scott Wyndham City

### Property offered for sale

Address Including suburb and postcode

2 ARGENTA PARKWAY, TARNEIT, VIC 3029

### Indicative selling price

For the meaning of this price see consumer.vic.gov.au/underguoting

Price Range: \$290,000 to \$320,000