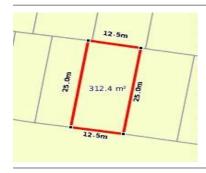

# 2 ARGENTA PARKWAY, TARNEIT, VIC 🕮 - 🧁 -

**Indicative Selling Price** 

For the meaning of this price see consumer.vic.au/underquoting

**Price Range:** 

\$290,000 to \$320,000

Provided by: Monty Agnihotri, Biggin & Scott Wyndham City

### Property offered for sale

Address Including suburb and postcode

2 ARGENTA PARKWAY, TARNEIT, VIC 3029

### Indicative selling price

For the meaning of this price see consumer.vic.gov.au/underguoting

Price Range: \$290,000 to \$320,000