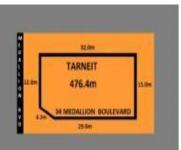

63 CELESTIAL CCT, TARNEIT, VIC 3029

Sale Price

\$320,000

Sale Date: 03/09/2024

Distance from Property: 316m

34 MEDALLION BVD, TARNEIT, VIC 3029

Sale Price

\$437,000

Sale Date: 13/09/2024

Distance from Property: 47m

14 MEL AVE, TARNEIT, VIC 3029

Sale Price

\$318,700

Sale Date: 14/11/2024

Distance from Property: 421m

| Address of comparable property      | Price     | Date of sale |
|-------------------------------------|-----------|--------------|
| 63 CELESTIAL CCT, TARNEIT, VIC 3029 | \$320,000 | 03/09/2024   |
| 34 MEDALLION BVD, TARNEIT, VIC 3029 | \$437,000 | 13/09/2024   |
| 14 MEL AVE, TARNEIT, VIC 3029       | \$318,700 | 14/11/2024   |