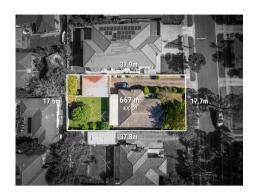

## **McGrath**

Property Type: House Land Size: 667 sqm approx **Agent Comments** 

**Indicative Selling Price** \$1,100,000 - \$1,200,000 **Median House Price** March quarter 2022: \$1,293,000