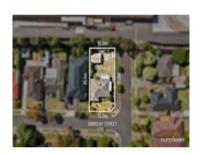

## Comparable Properties

59 Dorothy St BURWOOD EAST 3151 (REI)

Price: \$1,286,000 Method: Auction Sale Date: 26/03/2022

Property Type: House (Res) Land Size: 553 sqm approx

**Agent Comments** 

325 Blackburn Rd BURWOOD EAST 3151