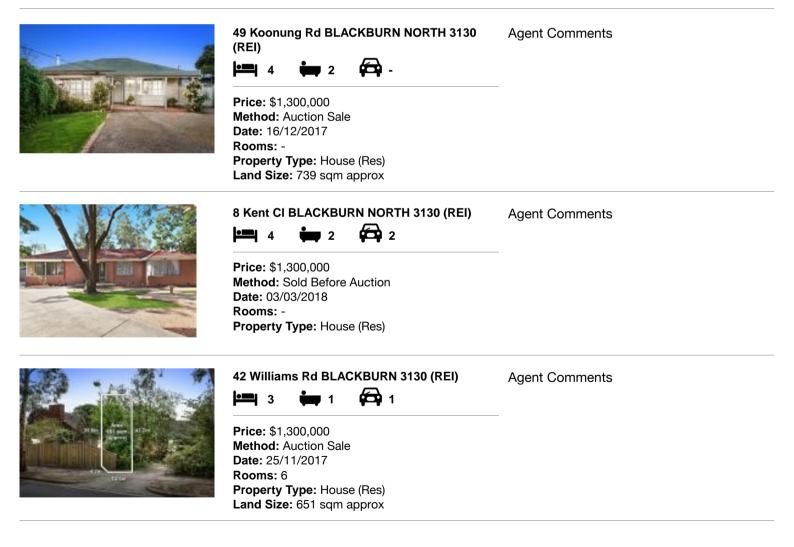

#### Comparable property sales (\*Delete A or B below as applicable)

A\* These are the three properties sold within two kilometres of the property for sale in the last six months that the estate agent or agent's representative considers to be most comparable to the property for sale.

| Address of comparable property |                                    | Price       | Date of sale |
|--------------------------------|------------------------------------|-------------|--------------|
| 1                              | 49 Koonung Rd BLACKBURN NORTH 3130 | \$1,300,000 | 16/12/2017   |
| 2                              | 8 Kent CI BLACKBURN NORTH 3130     | \$1,300,000 | 03/03/2018   |
| 3                              | 42 Williams Rd BLACKBURN 3130      | \$1,300,000 | 25/11/2017   |

## **Comparable Properties**

Account - Noel Jones | P: 03 9877 1855 | F: 03 9877 1955

propertydata