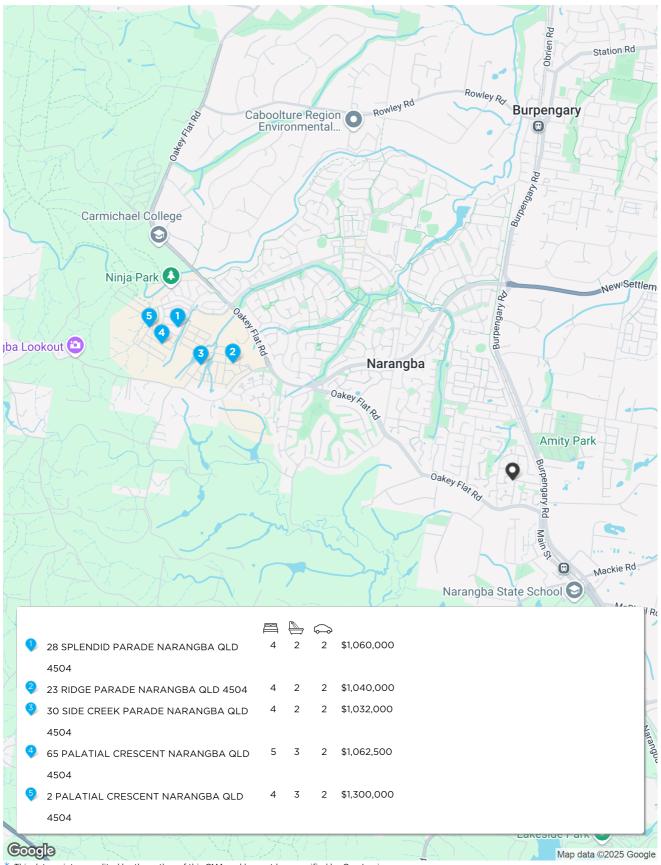

### **Comparables Map: Sales**

st This data point was edited by the author of this CMA and has not been verified by CoreLogic

### **Comparable Sales**

| 28 SPLENDID PARADE N              |                                        |                                | Sold            | \$1,060,000 |
|-----------------------------------|----------------------------------------|--------------------------------|-----------------|-------------|
|                                   | ☐ 4 🗁 2 🞧 2 🗔 60<br>Year Built 2019    | 00m <sup>2</sup> [] 200<br>DOM | 6m²<br>39       |             |
|                                   | Sold Date 26-Nov-24                    |                                |                 |             |
|                                   | First Listing JUST LISTED              |                                |                 |             |
|                                   | Last Listing IN CONTRACT               | -                              |                 |             |
| Covelogia                         |                                        |                                |                 |             |
| 23 RIDGE PARADE NARANGBA QLD 4504 |                                        |                                | Sold            | \$1,040,000 |
|                                   |                                        |                                |                 |             |
|                                   | Year Built 2020<br>Sold Date 21-Feb-24 | DOM<br>Distance                | 73<br>7 06km    |             |
|                                   | First Listing Offers Over \$1          |                                | 3.00km          |             |
|                                   |                                        |                                |                 |             |
| CoreLogic                         | Last Listing Under Offer by            | / AQUA                         |                 |             |
| 3 30 SIDE CREEK PARADE            | NARANGBA QLD 4504                      |                                | Sold            | \$1,032,000 |
|                                   | 🛱 4 는 2 🞧 2 🗋 67                       | '8m² 🖓 20!                     | 5m <sup>2</sup> |             |
|                                   | Year Built 2021                        | DOM                            | 86              |             |
|                                   | Sold Date 11-Apr-24                    | Distance                       | 3.36km          |             |
|                                   | First Listing -                        |                                |                 |             |
| <b>≝</b> ₩€BD                     | Last Listing -                         |                                |                 |             |
| CoreLogic                         |                                        |                                |                 |             |
| 4 65 PALATIAL CRESCENT            | NARANGBA QLD 4504                      |                                | Sold            | \$1,062,500 |
|                                   | 🛱 5 는 3 🞧 2 🗋 45                       | iOm <sup>2</sup> [] 302        | 2m²             |             |
|                                   | Year Built 2021                        | DOM                            | 38              |             |
|                                   | Sold Date 17-Sep-24                    |                                | 3.81km          |             |
|                                   | First Listing Expression of            | Interest                       |                 |             |
|                                   | Last Listing Contact Agen              | :                              |                 |             |
| CoreLogic                         |                                        |                                |                 |             |
| 5 2 PALATIAL CRESCENT             | NARANGBA QLD 4504                      |                                | Sold            | \$1,300,000 |
|                                   | 🛱 4 👆 3 🞧 2 🗋 60                       |                                |                 |             |
|                                   | Year Built 2020                        | DOM                            | 33              |             |
|                                   | Sold Date 19-Jun-24<br>First Listing - | Distance                       | 3.99km          |             |
|                                   | First Listing -                        |                                |                 |             |

Last Listing -

DOM = Days on market **RS** = Recent sale **UN** = Undisclosed Sale \* This data point was edited by the author of this CMA and has not been verified by CoreLogic