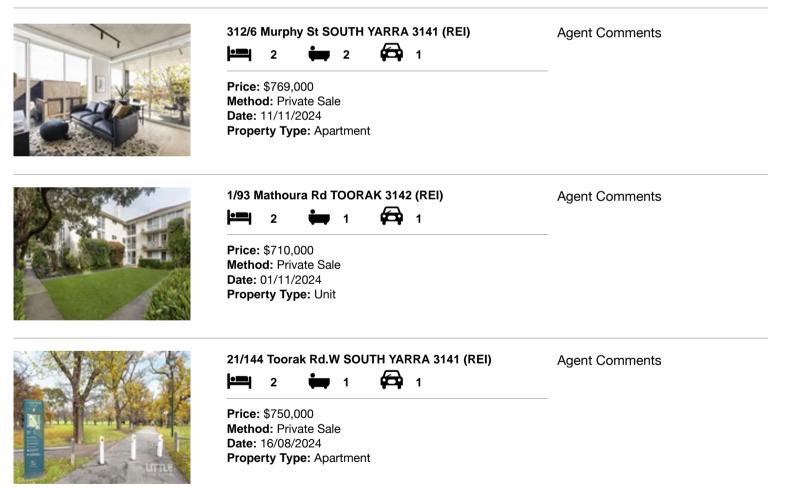

## Comparable property sales (\*Delete A or B below as applicable)

A\* These are the three properties sold within two kilometres of the property for sale in the last six months that the estate agent or agent's representative considers to be most comparable to the property for sale.

| Ad | dress of comparable property        | Price     | Date of sale |
|----|-------------------------------------|-----------|--------------|
| 1  | 312/6 Murphy St SOUTH YARRA 3141    | \$769,000 | 11/11/2024   |
| 2  | 1/93 Mathoura Rd TOORAK 3142        | \$710,000 | 01/11/2024   |
| 3  | 21/144 Toorak Rd.W SOUTH YARRA 3141 | \$750,000 | 16/08/2024   |