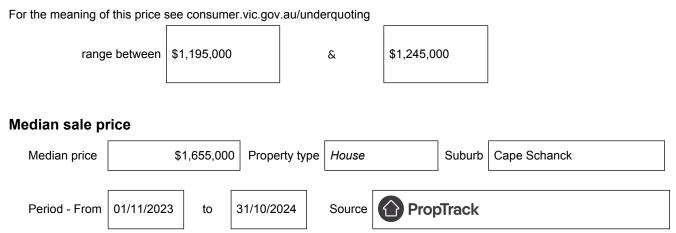

# Statement of Information Single residential property located in the Melbourne metropolitan area

Section 47AF of the Estate Agents Act 1980

### Property offered for sale

Address Including suburb and postcode

13 Casuarina Drive, Cape Schanck, Vic 3939

### Indicative selling price



## Comparable property sales (\*Delete A or B below as applicable)

A\* These are the three properties sold within two kilometres of the property for sale in the last six months that the estate agent or agent's representative considers to be most comparable to the property for sale.

| Address of comparable property | Price | Date of sale |
|--------------------------------|-------|--------------|
| 1                              | \$    |              |
| 2                              | \$    |              |
| 3                              | \$    |              |

#### OR

**B**\* The estate agent or agent's representative reasonably believes that fewer than three comparable properties were sold within within two kilometres of the property for sale in the last six months.

This Stat