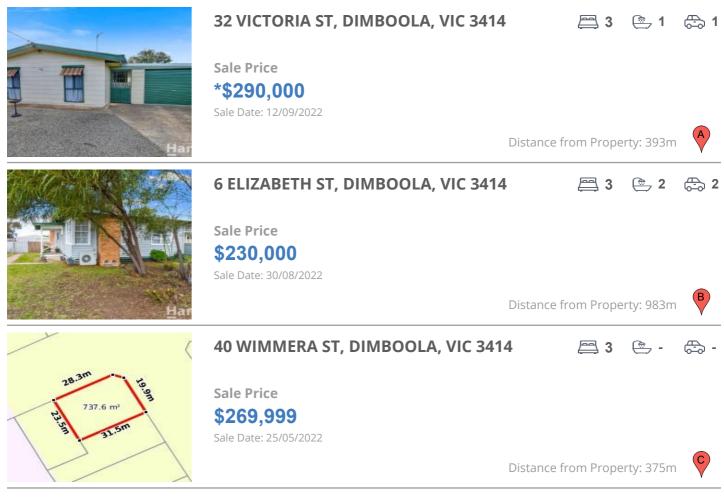

#### **Comparable property sales**

These are the three properties sold within five kilometres of the property for sale in the last 18 months that the estate agent or agent's representative considers to be most comparable to the property for sale.

| Address of comparable property     | Price      | Date of sale |
|------------------------------------|------------|--------------|
| 32 VICTORIA ST, DIMBOOLA, VIC 3414 | *\$290,000 | 12/09/2022   |
| 6 ELIZABETH ST, DIMBOOLA, VIC 3414 | \$230,000  | 30/08/2022   |
| 40 WIMMERA ST, DIMBOOLA, VIC 3414  | \$269,999  | 25/05/2022   |