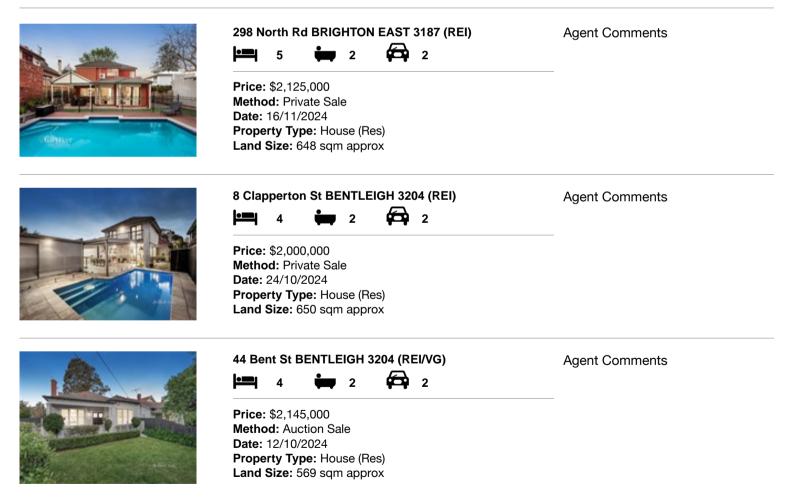

#### Comparable property sales (\*Delete A or B below as applicable)

A\* These are the three properties sold within two kilometres of the property for sale in the last six months that the estate agent or agent's representative considers to be most comparable to the property for sale.

| Ade | dress of comparable property    | Price       | Date of sale |
|-----|---------------------------------|-------------|--------------|
| 1   | 298 North Rd BRIGHTON EAST 3187 | \$2,125,000 | 16/11/2024   |
| 2   | 8 Clapperton St BENTLEIGH 3204  | \$2,000,000 | 24/10/2024   |
| 3   | 44 Bent St BENTLEIGH 3204       | \$2,145,000 | 12/10/2024   |