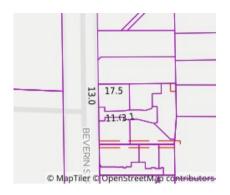

## Section 47AF of the Estate Agents Act 1980

| <b>Property</b> | offered | for sale |
|-----------------|---------|----------|
|-----------------|---------|----------|

| Address               | 5/59 Beverin Street, Sebastopol Vic 3356 |
|-----------------------|------------------------------------------|
| Including suburb or   |                                          |
| locality and postcode |                                          |
|                       |                                          |
|                       |                                          |

#### Address of comparable property

| Add | dress of comparable property                     | Price     | Date of sale |
|-----|--------------------------------------------------|-----------|--------------|
| 1   | 1/18 Beverin St, Sebastopol, Vic 3356, Australia | \$347,000 | 23/06/2021   |
| 2   | 1/509 Bell St REDAN 3350                         | \$365,000 | 28/07/2021   |
| 3   | 3/203 Bell St REDAN 3350                         | \$360,000 | 15/04/2021   |