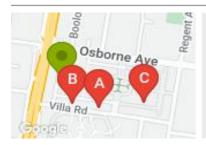

## **COMPARABLE PROPERTIES**

These are the three properties sold within two kilometres of the property for sale in the last six months that the estate agent or agent's representative considers to be most comparable to the property for sale.

## 35 VILLA RD, SPRINGVALE, VIC 3171

Sale Price

\$790,000

Sale Date: 20/03/2024

Distance from Property: 154m

## 25 VILLA RD, SPRINGVALE, VIC 3171

Sale Price

\$752,000

Sale Date: 03/02/2024

Distance from Property: 90m

## 21 LANGI ST, SPRINGVALE, VIC 3171

Sale Price

\$750.000

Sale Date: 07/02/2024

Distance from Property: 278m