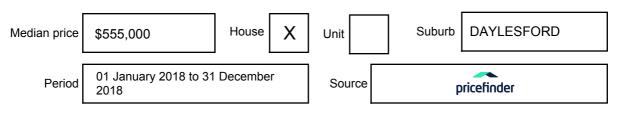

rmation may be expressed as a single price, or as a price range with the difference between the upper and lower amounts not more than 10% of the lower amount.

This Statement of Information must be provided to a prospective buyer within two business days of a request and displayed at any open for inspection for the property for sale.

It is recommended that the address of the property being offered for sale be checked at

services.land.vic.gov.au/landchannel/content/addressSearch before being entered in this Statement of Information.

### Property offered for sale

Address Including suburb and postcode

4/34 SMITH STREET, DAYLESFORD, VIC 3460

### Indicative selling price

For the meaning of this price see consumer.vic.gov.au/underquoting

Single Price:

\$385,000

#### Median sale price



#### **Comparable property sales**

These are the three properties sold within five kilometres of the property for sale in the last 18 months that the estate agent or agent's representative considers to be most comparable to the property for sale.

| Address of comparable property       | Price     | Date of sale |
|--------------------------------------|-----------|--------------|
| 7/34 SMITH ST, DAYLESFORD, VIC 3460  | \$410,000 | 28/05/2018   |
| 23/34 SMITH ST, DAYLESFORD, VIC 3460 | \$375,000 | 27/11/2018   |
| 2/34 SMITH ST, DAYLESFORD, VIC 3460  | \$338,000 | 02/02/2018   |