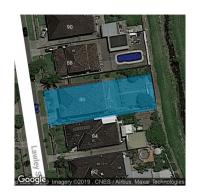

## Section 47AF of the Estate Agents Act 1980

| Property offered for sale                                                                                                                                                                                             |                          |                            |       |            |                              |         |             |      |          |       |           |                        |  |
|-----------------------------------------------------------------------------------------------------------------------------------------------------------------------------------------------------------------------|--------------------------|----------------------------|-------|------------|------------------------------|---------|-------------|------|----------|-------|-----------|------------------------|--|
| Includ                                                                                                                                                                                                                | ding subu                | ddress<br>rb and<br>stcode | Lawle | y St       | treet, Reserv                | oir Vio | 3073        |      |          |       |           |                        |  |
| Indica                                                                                                                                                                                                                | Indicative selling price |                            |       |            |                              |         |             |      |          |       |           |                        |  |
| For the meaning of this price see consumer.vic.gov.au/underquoting                                                                                                                                                    |                          |                            |       |            |                              |         |             |      |          |       |           |                        |  |
| Range between \$1                                                                                                                                                                                                     |                          | \$1,100,0                  | 00    |            | &                            |         | \$1,180,000 |      |          |       |           |                        |  |
| Median sale price                                                                                                                                                                                                     |                          |                            |       |            |                              |         |             |      |          |       |           |                        |  |
| Median price \$7                                                                                                                                                                                                      |                          | \$753,250                  | 250 P |            | roperty Type Hou             |         | е           |      | Suburb   | Reser | voir      |                        |  |
| Period                                                                                                                                                                                                                | d - From                 | om 01/07/2019 to 3         |       | 30/09/2019 | 9                            |         | ource       | REIV | <i>y</i> |       |           |                        |  |
| Comparable property sales (*Delete A or B below as applicable)                                                                                                                                                        |                          |                            |       |            |                              |         |             |      |          |       |           |                        |  |
| A* These are the three properties sold within two kilometres of the property for sale in the last sixmonths that the estate agent or agent's representative considers to be most comparable to the property for sale. |                          |                            |       |            |                              |         |             |      |          |       |           |                        |  |
| Address of comparable property                                                                                                                                                                                        |                          |                            |       |            |                              |         |             |      | F        | Price |           | Date of sale           |  |
| 1                                                                                                                                                                                                                     |                          |                            |       |            |                              |         |             |      |          |       |           |                        |  |
| 2                                                                                                                                                                                                                     |                          |                            |       |            |                              |         |             |      |          |       |           |                        |  |
| 3                                                                                                                                                                                                                     |                          |                            |       |            |                              |         |             |      |          |       |           |                        |  |
| OR                                                                                                                                                                                                                    |                          |                            |       |            |                              |         |             |      |          |       |           |                        |  |
| B*                                                                                                                                                                                                                    |                          |                            |       |            | epresentativ<br>vo kilometre |         |             |      |          |       |           | e comparable<br>onths. |  |
| This Statement of Information was prepared on:                                                                                                                                                                        |                          |                            |       |            |                              |         |             |      |          |       | 110 14:00 |                        |  |