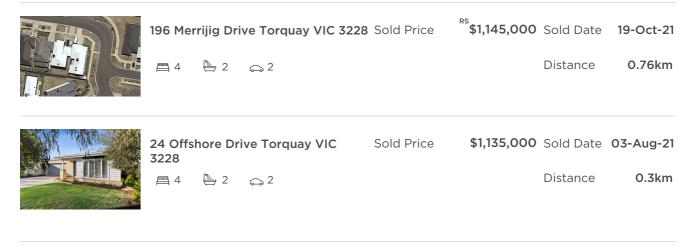

# Comparable property sales (\*Delete A or B below as applicable)

A\* These are the three properties sold within five kilometres of the property for sale in the last 18 months that the estate agent or agent's representative considers to be most comparable to the property for sale.

| Address of comparable property      | Price       | Date of sale |  |
|-------------------------------------|-------------|--------------|--|
| 196 Merrijig Drive Torquay VIC 3228 | \$1,145,000 | 19-Oct-21    |  |
| 24 Offshore Drive Torquay VIC 3228  | \$1,135,000 | 03-Aug-21    |  |
| 28 McLean Street Torquay VIC 3228   | \$1,090,000 | 19-Oct-21    |  |